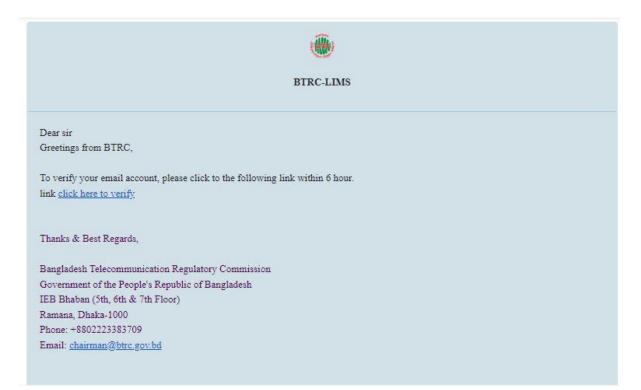

### Log In:

Provide your mobile number and then click on Next button. You will receive an OTP on your registered mobile number. Provide OTP and then login.

> You have to complete the mail verification by clicking on the verify button indicated for your email verification.

> Verify mail will come in your mail, by clicking on which you have to verify within 6 hours.