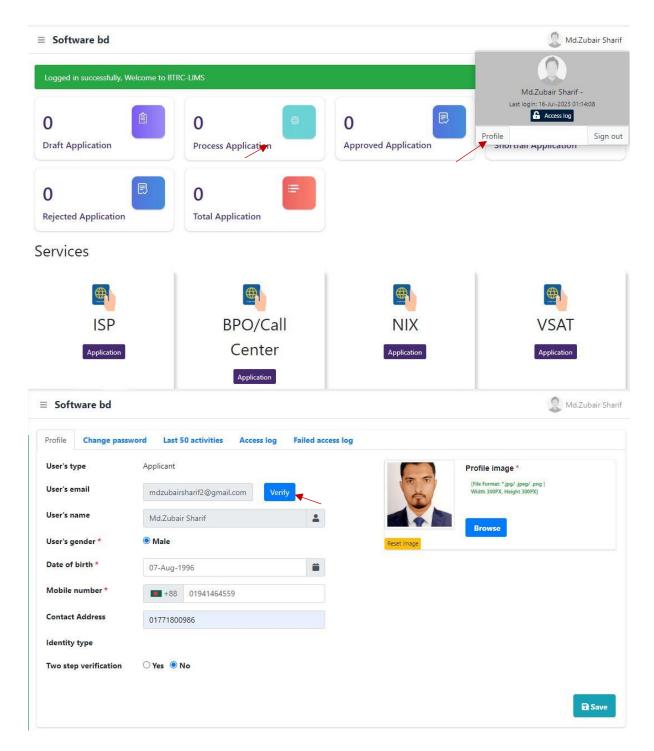

> Once the verification is done, set the new and confirm password, click save and continue according to the conditions and save your password.

Click on the given save button to save your profile.

Create Company Profile by filling the following items according to the instructions.

> The required information of company is given here.