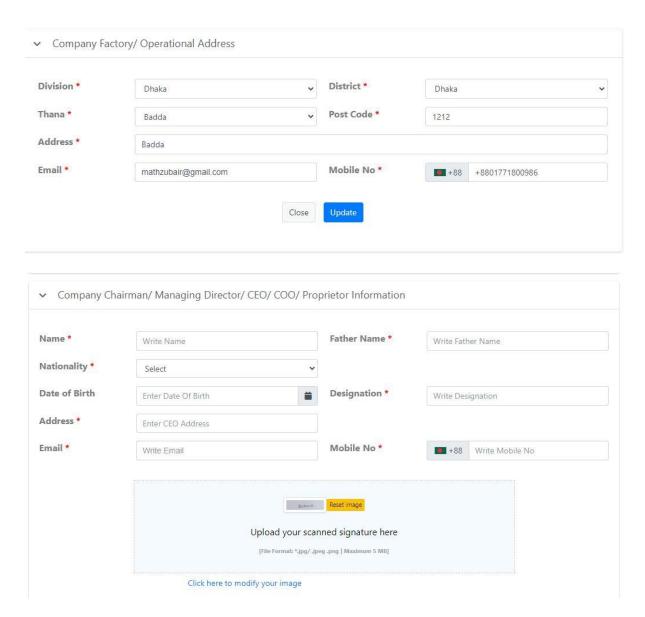

------------|-------------------------------------------------------|
|                      | Show                | <u></u>                                               |
| Confirm New password | •••••               |                                                       |
|                      |                     | haracters at least 1 Alphabet,<br>Special Character ] |
| I have read and a    | gree to terms and ( | cond <mark>it</mark> ions.                            |
| Already have an acc  | ount? <b>Login</b>  | Save and Continue                                     |

> Once the verification is done, set the new and confirm password, click save and continue according to the conditions and save your password.









Click on the given save button to save your profile.











Create Company Profile by filling the following items according to the instructions.







> The required information of company is given here.

#### **Login With Phone:**

To use the license issuance and management system, users must first register by providing personal information such as name, email address and mobile number. Users will then receive an OTP on their registered mobile number (one-time password), which they provide to the system to verify their identity. After successful verification, users will receive a confirmation email.

### Login With Email:

After logging in with the phone number, after verifying the email, we can log in with the Email address and Password according to the following page when logging in later.







### Login



Don't have an account? Sign Up

#