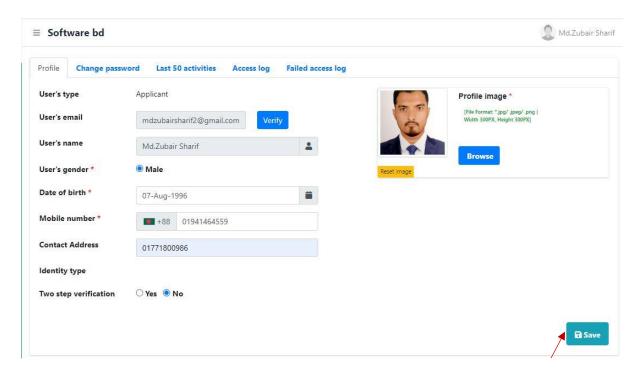

> Once the verification is done, set the new and confirm password, click save and continue according to the conditions and save your password.

Click on the given save button to save your profile.

Create Company Profile by filling the following items according to the instructions.