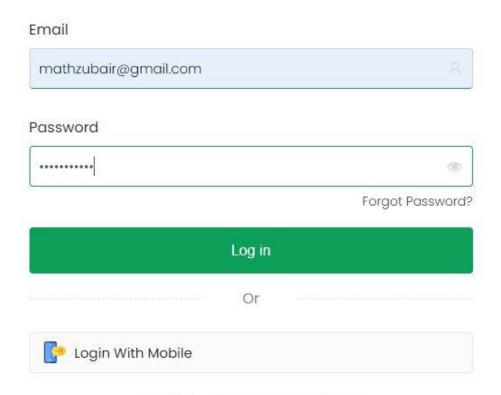

### Login With Email:

After logging in with the phone number, after verifying the email, we can log in with the Email address and Password according to the following page when logging in later.

### Login

Don't have an account? Sign Up