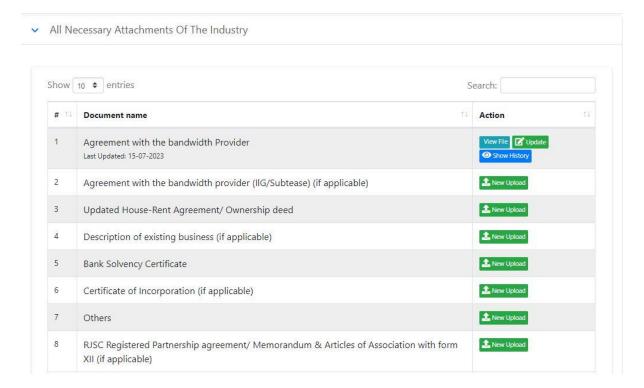

| Show                | <u></u>                                               |
| Confirm New password | •••••               |                                                       |
|                      |                     | haracters at least 1 Alphabet,<br>Special Character ] |
| I have read and a    | gree to terms and ( | cond <mark>it</mark> ions.                            |
| Already have an acc  | ount? <b>Login</b>  | Save and Continue                                     |

> Once the verification is done, set the new and confirm password, click save and continue according to the conditions and save your password.









Click on the given save button to save your profile.











Create Company Profile by filling the following items according to the instructions.







> The required information of company is given here.

#### **Login With Phone:**

To use the license issuance and management system, users must first register by providing personal information such as name, email address and mobile number. Users will then receive an OTP on their registered mobile number (one-time password), which they provide to the system to verify their identity. After successful verification, users will receive a confirmation email.

### Login With Email:

After logging in with the phone number, after verifying the email, we can log in with the Email address and Password according to the following page when logging in later.







### Login



Don't have an account? Sign Up

### LIMS Log in:

To log into the LIMS system, visit the link <a href="https://lims.btrc.gov.