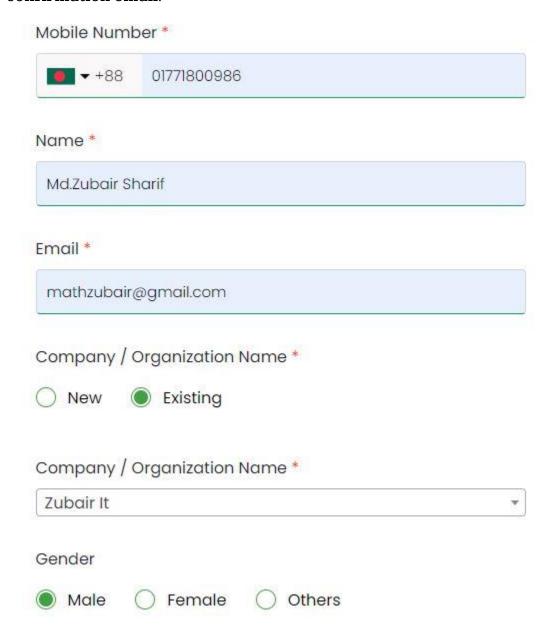

### **Existing Sign Up:**

To use the license issuance and management system, users must first register by providing personal information such as name, email address and mobile number and company name. Those who provide them in the system need to verify their identity. After successful verification, users will receive a confirmation email.