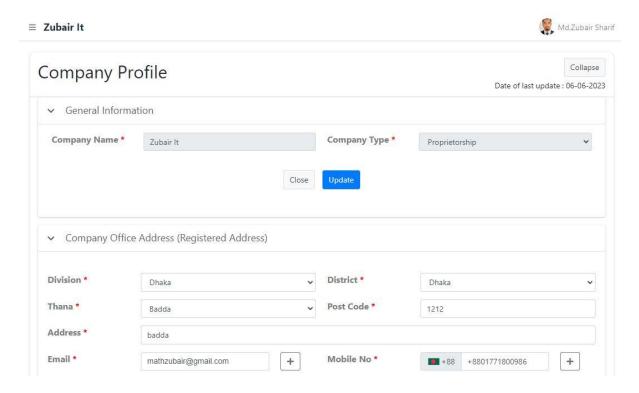

> Once the verification is done, set the new and confirm password, click save and continue according to the conditions and save your password.

Click on the given save button to save your profile.

Create Company Profile by filling the following items according to the instructions.

> The required information of company is given here.